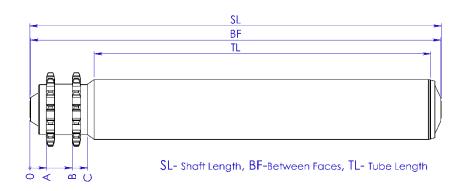

| Tube Ø<br>(in mm) | Shaft Ø<br>(in mm) | Shaft Installation<br>Type |      | Sprocket    | Load<br>Bearing |
|-------------------|--------------------|----------------------------|------|-------------|-----------------|
|                   |                    | FT                         | FTFM |             |                 |
| 40 x 1·5          | 12                 | ✓                          |      | 3/8" - 15 T | 55 kg           |
|                   |                    |                            |      |             |                 |
| 50 x 1·5          | 14                 | ✓                          | ✓    | 1/2" - 14 T | 100 kg          |
|                   | 15                 | ✓                          |      |             |                 |